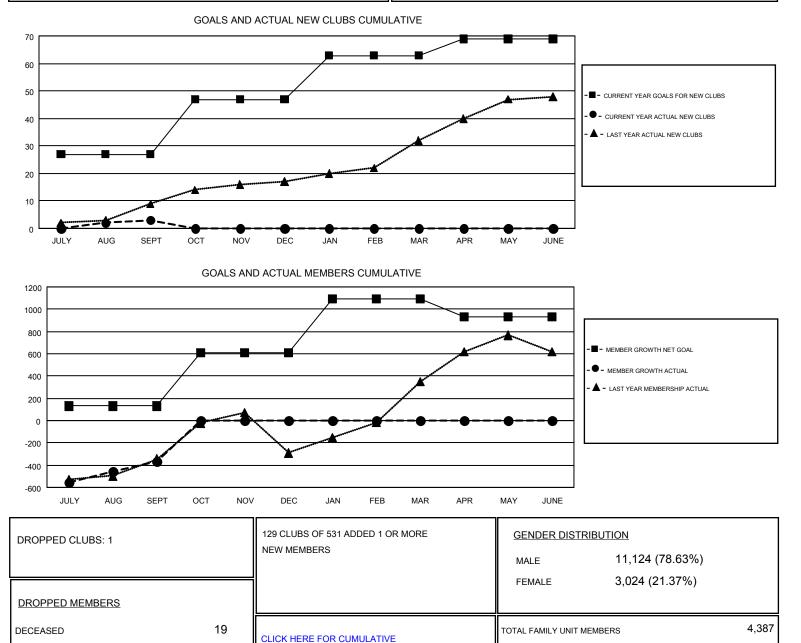

## GMT: VASUDEV VALAWALKAR

NON. REF OF SKI LANK

Results as of: 9/30/2017

| GMT   | CA. | 6 |
|-------|-----|---|
| GIVIT | CA  | 0 |

|                       | Clubs         | 8         |                       |               | Ме                        | mbers                   |                                                    |
|-----------------------|---------------|-----------|-----------------------|---------------|---------------------------|-------------------------|----------------------------------------------------|
| RESULTS FOR 2017-2018 |               |           | RESULTS FOR 2017-2018 |               |                           |                         |                                                    |
| QUARTER               | NEW CLUB GOAL | NEW CLUBS | DROPPED CLUBS         | QUARTER       | MEMBER GROWTH NET<br>GOAL | MEMBER GROWTH<br>ACTUAL | DROPPED<br>MEMBERS ACTUAL<br>(including transfers) |
| JULY/AUG/SEPT         | 27            | 3         | 1                     | JULY/AUG/SEPT | 130                       | 404                     | 774                                                |
| OCT/NOV/DEC           | 20            | 0         | 0                     | OCT/NOV/DEC   | 480                       | 0                       | 0                                                  |
| JAN/FEB/MAR           | 16            | 0         | 0                     | JAN/FEB/MAR   | 480                       | 0                       | 0                                                  |
| APR/MAY/JUNE          | 6             | 0         | 0                     | APR/MAY/JUNE  | -155                      | 0                       | 0                                                  |